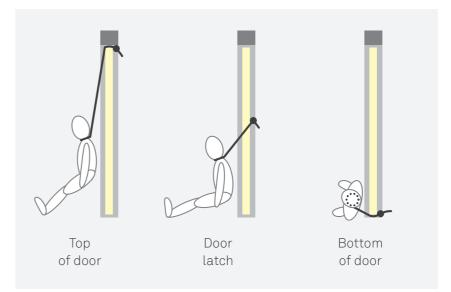

#### PROTECT THE ENTIRE DOOR

Existing door-top alarms simply move the ligature risk to another part of the door – like the latch or threshold.

- Intelligently filters out false alarms – recognising a towel propping open a door
- Senses all vertical weight changes so it will detect a low-level ligature attempt on the bottom of the door
- FD30 rated
- No moving parts on the sensor, minimising maintenance and risk of damage
- Has active fault detection, alerting you if it stops operating – protecting precious clinical resource