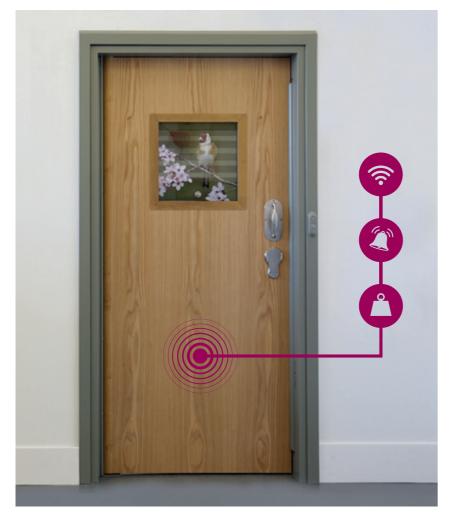

### COMING SOON FULL-DOOR LIGATURE ALARM

Detecting ligature attempts across the entire door

Turning the door into a 'weighing-scale', the alarm constantly checks the load across the whole door – not just the top. A ligature alarm is raised when there are significant changes to the load applied on the door.

# WIRELESS NETWORK SAVES COST AND DISRUPTION

It's battery operated and there's no invasive cabling, floor excavations, or remedial repairs – saving over £800 compared to installed door-top alarms. Plus it connects to existing staff attack systems.