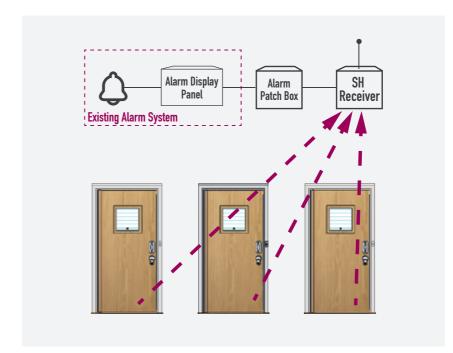

# WIRELESS NETWORK SAVES COST AND DISRUPTION

It's battery operated and there's no invasive cabling, floor excavations, or remedial repairs – saving over £800 compared to installed door-top alarms. Plus it connects to existing staff attack systems.