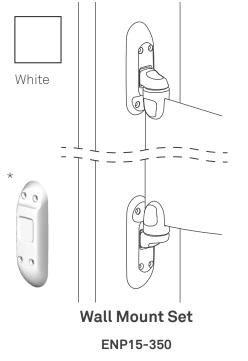

### **EN-SUITE PROTECT**

Contents: 4x Wall Mounts. All fixings included.

\* Colour representation only