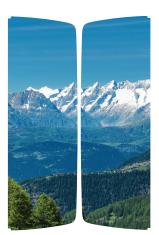

#### SCENES

### Beach Scene Narrow - ENL60-811

Part Number

Medium - ENL61-810 Wide - ENL62-809 Extra Wide - ENL63-904

**Mountain Scene** 

Narrow - ENL60-814 Medium - ENL61-813 Wide - ENL62-812 Extra Wide - ENL63-905

Meadow Scene Narrow - ENL60-808 Medium - ENL61-807 Wide - ENL62-806 Extra Wide - ENL63-903