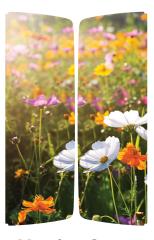

#### SCENES

### Beach Scene Narrow - ENL60-811

Part Number

Medium - ENL61-810 Wide - ENL62-809 Extra Wide - ENL63-904

**Mountain Scene** 

Narrow - ENL60-814 Medium - ENL61-813 Wide - ENL62-812 Extra Wide - ENL63-905

Meadow Scene Narrow - ENL60-808 Medium - ENL61-807 Wide - ENL62-806 Extra Wide - ENL63-903