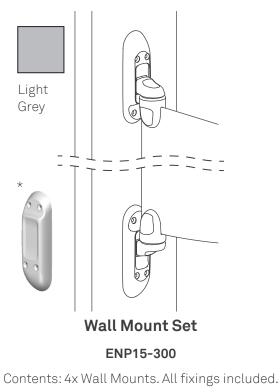

### **EN-SUITE PROTECT**

Contents: 4x Wall Mounts. All fixings included.

\* Colour representation only