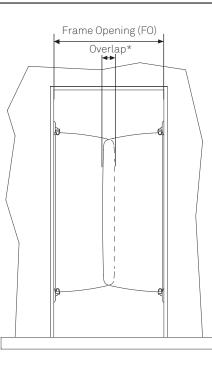

## SELECT LEAF SIZE

| Leaf Size  | Min FO | Max FO |
|------------|--------|--------|
| Narrow     | 600mm  | 740mm  |
| Medium     | 741mm  | 870mm  |
| Wide       | 871mm  | 1000mm |
| Extra Wide | 1001mm | 1118mm |

\* Overlap will range from 20mm at 'Max FO' to 150mm at 'Min FO'.

We do not recommend an overlap outside of this range.