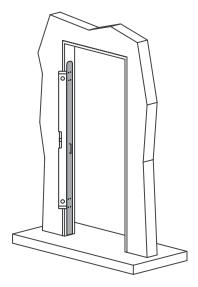

#### 1.0 Install the Wall Mount

#### 1.1

Using the jig, position its short flat edge on the floor and place in the centre of the width of the jamb. Add a level to the side of the jig and level.

#### 1.2

Using the locating holes proceed to drill a pilot hole - 4 holes at the top and 4 at the bottom.

#### 1.3

With the pilot holes drilled, remove the jig and proceed to secure the Wall Mounts in place using the supplied fixings. Do not use an impact driver on fixings.

Ensure the perimeter of the product is flush to the wall. Any gaps could present a suicide risk.