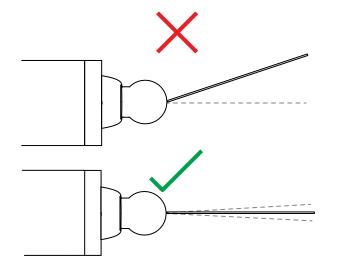

#### 1.3

With the pilot holes drilled, remove the jig and proceed to secure the Wall Mounts in place using the supplied fixings. Do not use an impact driver on fixings.

Ensure the perimeter of the product is flush to the wall. Any gaps could present a suicide risk.