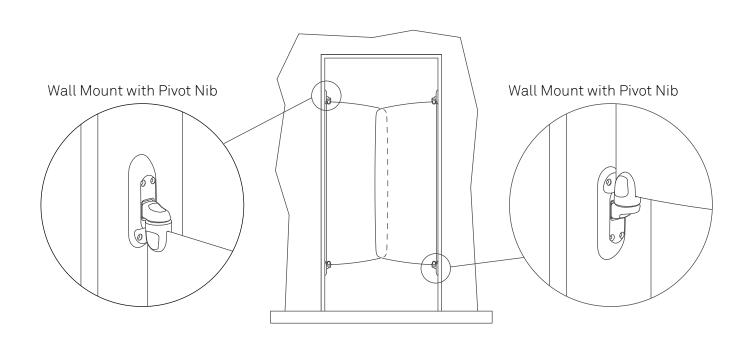

#### **PARTS**

4X Wall Mount

**16X** No.6 x 1 1/4" (32mm) Csk, 6-Lobe Pin TX15

**2X** Door Leaf \*Supplied separately\*

#### 1.0 Install the Wall Mount

#### 1.3

With the pilot holes drilled, remove the jig and proceed to secure the Wall Mounts in place using the supplied fixings. Do not use an impact driver on fixings.

Ensure the perimeter of the product is flush to the wall. Any gaps could present a suicide risk.

#### 2.1 Wall Mount

To hang the door, offer up a Door Leaf to the top and bottom Wall Mounts. It will automatically connect.

#### 3.1

Ensure Wall Mounts are flush to the door frame. Any gaps could present a suicide risk.