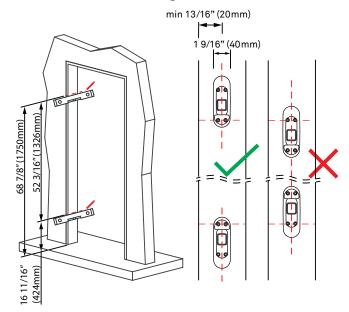

#### NOTE:

If there is no jig; using a level, mark horizontal lines at 68 7/8"1(750mm) and 16 11/16" (424mm) up from the floor on the jamb. It is critical to ensure the spacing between the fixing points is 52 3/16" (1326mm  $\pm 1$ mm) to ensure the leaves fit. Ensure the center line is a minimum of 13/16" (20mm) from the edge.