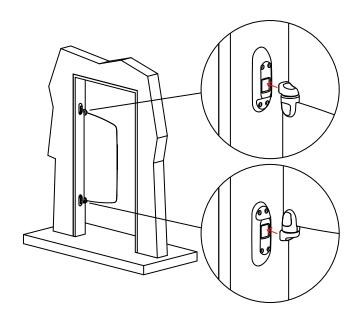

#### 2.1 Wall Mount

To hang the door, offer up a Door Leaf to the top and bottom Wall Mounts. It will automatically connect.