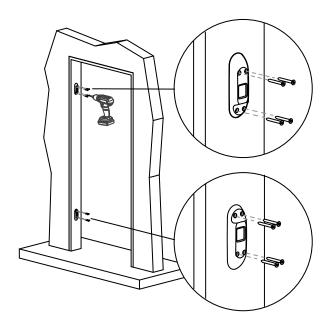

#### 1.0 Install the Wall Mount

#### 1.1

Using the jig, position its short flat edge on the floor and place in the centre of the width of the jamb. Add a level to the side of the jig and level.

#### 1.2

Using the locating holes proceed to drill a pilot hole - 4 holes at the top and 4 at the bottom.

#### 1.3

With the pilot holes drilled, remove the jig and proceed to secure the Wall Mounts in place using the supplied fixings. Do not use an impact driver on fixings.

Ensure the perimeter of the product is flush to the wall. Any gaps could present a suicide risk.