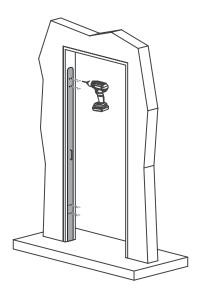

#### 1.2

Using the locating holes proceed to drill a pilot hole - 4 holes at the top and 4 at the bottom.

#### 1.3

With the pilot holes drilled, remove the jig and proceed to secure the Wall Mounts in place using the supplied fixings. Do not use an impact driver on fixings.

Ensure the perimeter of the product is flush to the wall. Any gaps could present a suicide risk.